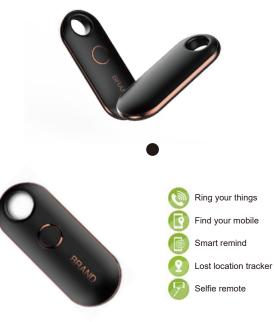

# **KEY FINDER**

## ESI-04

| Product Size:      | 60*24*8.5mm          |
|--------------------|----------------------|
| Product Color:     | Black                |
| Material:          | ABS                  |
| Bluetooth Version: | V4.2                 |
| App Name:          | ZFINDER              |
| Range:             | 10M-15M              |
| Battery:           | CR2032 (Replaceable) |
| Battery Life:      | 3-6 months           |
|                    |                      |

APP can be connected with maximum 6 devices at same time