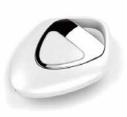

# ANTI-LOST ALARM

## ESI-03

| Product Size:       | 47*35*10mm           |
|---------------------|----------------------|
| Product Color:      | Black/White          |
| Material:           | ABS                  |
| Bluetooth Version:  | V4.0                 |
|                     |                      |
| App Name:           | e-Tracker            |
| App Name:<br>Range: | e-Tracker<br>10M-15M |
| _                   |                      |

Ring your things Find your mobile Bidirectional alarm Lost location tracker Selfie remote