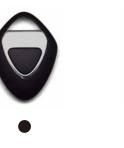

# **KEY FINDER**

## ESI-04

| Product Size:      | 60*24*8.5mm          |
|--------------------|----------------------|
| Product Color:     | Black                |
| Material:          | ABS                  |
| Bluetooth Version: | V4.2                 |
| App Name:          | ZFINDER              |
| Range:             | 10M-15M              |
| Battery:           | CR2032 (Replaceable) |
| Battery Life:      | 3-6 months           |
|                    |                      |

APP can be connected with maximum 6 devices at same time