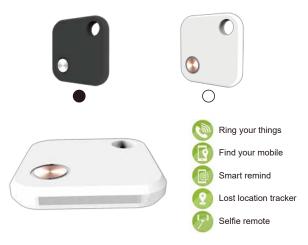

# **KEY FINDER**

## ESI-05

| Product Size:      | 37.5*37.5*5.6mm      |
|--------------------|----------------------|
| Product Color:     | Black/White          |
| Material:          | ABS                  |
| Bluetooth Version: | V4.2                 |
| App Name:          | ZFINDER              |
| Range:             | 10M-15M              |
| Battery:           | CR2032 (Replaceable) |
| Battery Life:      | 3-6 months           |
|                    |                      |

APP can be connected with maximum 6 devices at same time

East Sky Industry Co.,Ltd DongGuan Xinmeirun Electronics Co.,Ltd ADD: Area B,Floor 5,Building A,A'bao Shuangxing Industrial Zone, Keyuan Nineth Road, Tangxia,Dongguan,China