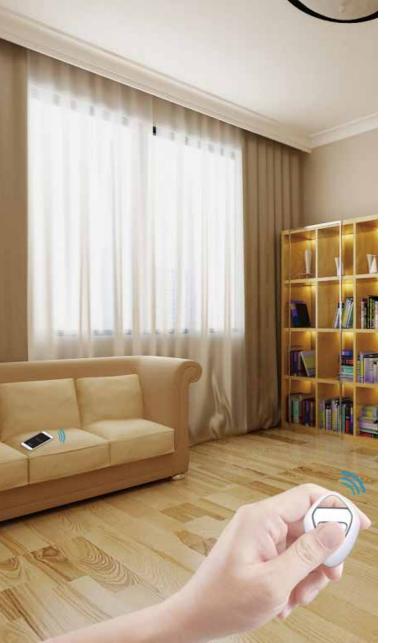

APP can be connected with maximum 4 devices at same time

Rechargeable battery Battery capacity display on APP Password setting Ring your things Find your mobile Smart remind Selfie remote

Ring your things Find your mobile Bidirectional alarm Lost location tracker Selfie remote