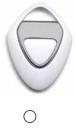

# **KEY FINDER**

## ESI-05

| Product Size:      | 37.5*37.5*5.6mm      |
|--------------------|----------------------|
| Product Color:     | Black/White          |
| Material:          | ABS                  |
| Bluetooth Version: | V4.2                 |
| App Name:          | ZFINDER              |
| Range:             | 10M-15M              |
| Battery:           | CR2032 (Replaceable) |
| Battery Life:      | 3-6 months           |
|                    |                      |

APP can be connected with maximum 6 devices at same time

East Sky Industry Co.,Ltd DongGuan Xinmeirun Electronics Co.,Ltd ADD: Area B,Floor 5,Building A,A'bao Shuangxing Industrial Zone, Keyuan Nineth Road, Tangxia,Dongguan,China