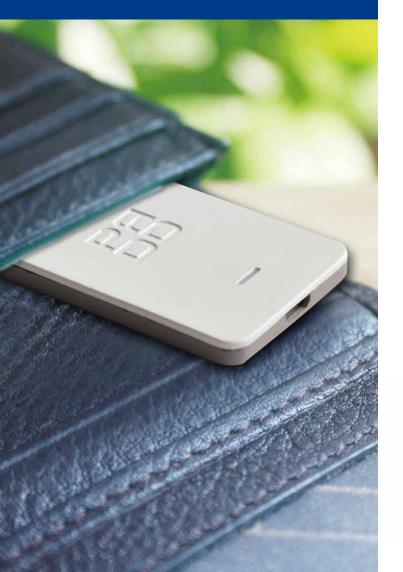

# EASTSKY

## PARADIDO TRACKER

#### ESI-06

| Product Size:      | 52*36.5*4.7mm  |
|--------------------|----------------|
| Product Color:     | White+Grey     |
| Material:          | ABS            |
| Bluetooth Version: | V4.2           |
| App Name:          | PARADIDO       |
| Range:             | 15M-20M        |
| Battery Size:      | 80mAh          |
| Input:             | 5V/0.5A        |
| Charging Time:     | 2 hours        |
| Standby Time:      | About 3 months |
|                    |                |

APP can be connected with maximum 4 devices at same time

Rechargeable battery Battery capacity display on APP Password setting Ring your things Find your mobile Smart remind Selfie remote